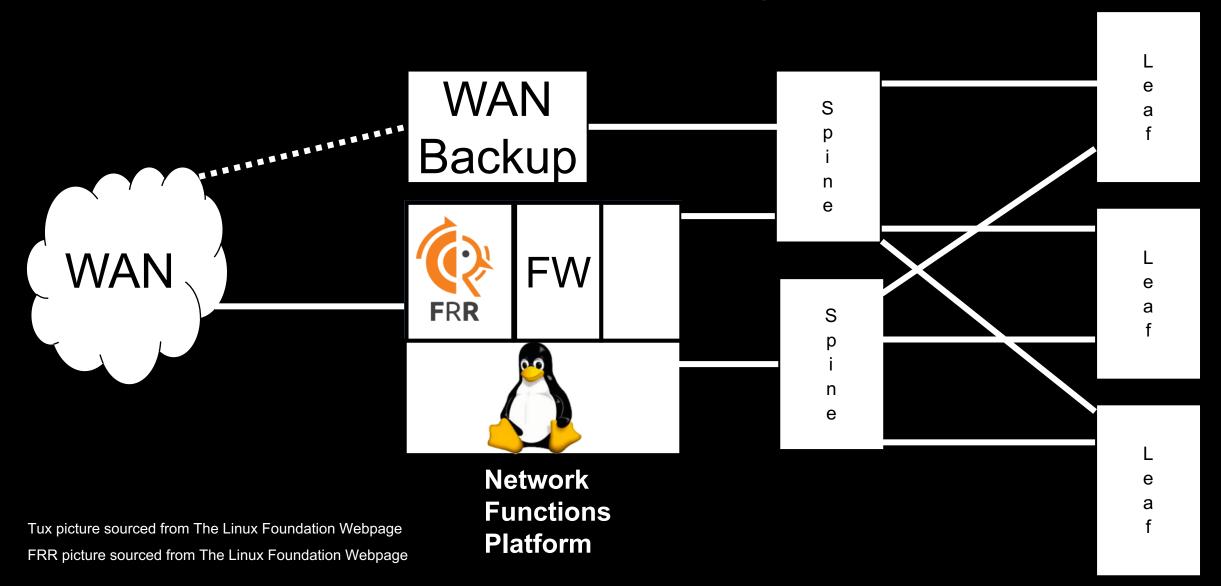

onstantly growing technical footprint in the store to provide a killer in-store experience
- Bridging the gap between the web experience and the instore experience. Connecting our guests to the best possible experience, regardless of where they are shopping with us







strategy

#### direction of travel

#### today

vendor hw



vendor sw

#### future

commodity hw



sw (open source)



#### scaling for holiday 2018

 2M unique guest Wi-Fi clients in a day

 77TB of data transferred on guest Wi-Fi over two days



### challenge

data center focus







## challenge

**People** 





#### keys to success

#### success enabler:

leadership support



#### success enabler:

**Team** 



#### success enabler:

space





## 5

#### what we're building

#### open first/commodity hardware



#### what's next



#### engage with Target Tech

> tech.target.com



#### **Target Tech Blog**

Target team members share their experience working with technology.

> target.com/careers

work somewhere you



## thank you