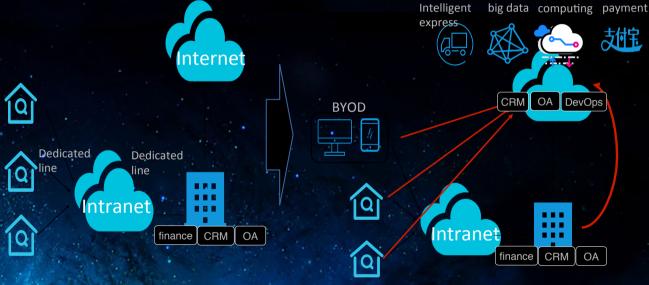

# Trend and Challenges

**Enterprise IDC** Cloud

Star network architecture

Flexible network architecture

## **Network Challenges:**

(Dedicated line: months)

**Operations** 

(thousands of network configurations)

**Not Stable** 

(Delay, Jetter, Loss)