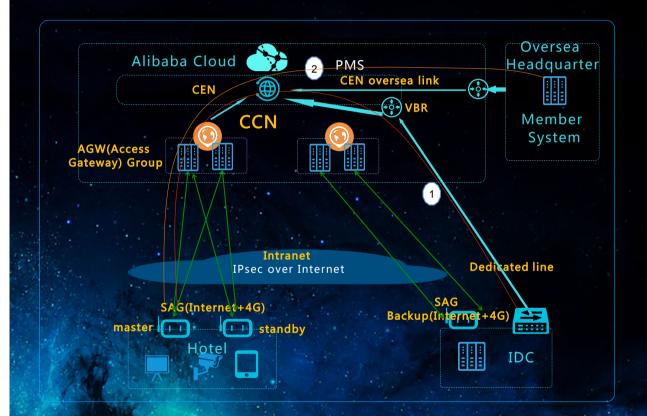

## HA Scenario – International Hotel Normal traffic

- 1 Traffic from Hotel to IDC
- 2 Traffic from Hotel to Headquarter