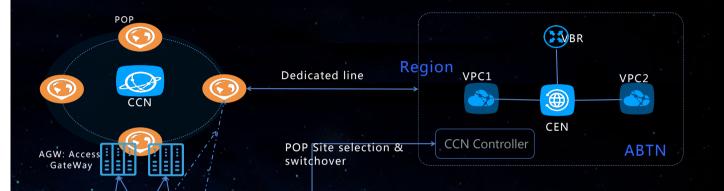

## **High Quality Networks**

19 Regions, 110+ POP

Back-To-Source
Dedicated line to Region

Stable & Low Latency

### **High Availability Services**

AGW HA Clusters on POP

SAG Device & Link HA

POP site switchover