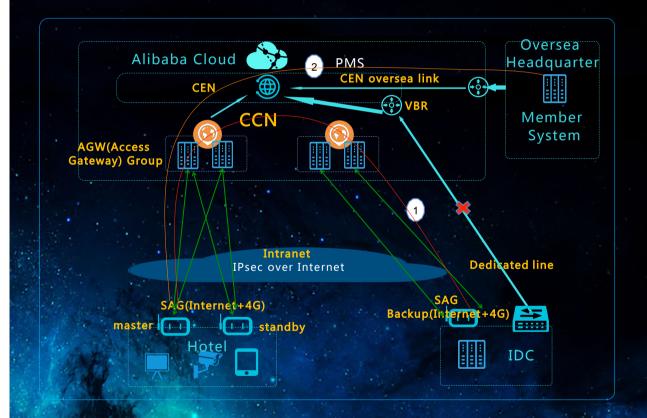

## HA Scenario – International Hotel Normal traffic

- 1 Traffic from Hotel to IDC
- 2 Traffic from Hotel to Headquarter

# HA Scenario – International Hotel SAG switchover

- 1 Traffic from Hotel to IDC
- 2 Traffic from Hotel to Headquarter

# HA Scenario – International Hotel AGW switchover

- 1 Traffic from Hotel to IDC
- 2 Traffic from Hotel to Headquarter

# HA Scenario – International Hotel POP site switchover

Traffic from Hotel to IDC
 Traffic from Hotel to Headquarter
 Symmetric flow path

# HA Scenario – International Hotel Dedicated line switchover

- 1 Traffic from Hotel to IDC
- 2 Traffic from Hotel to Headquarter