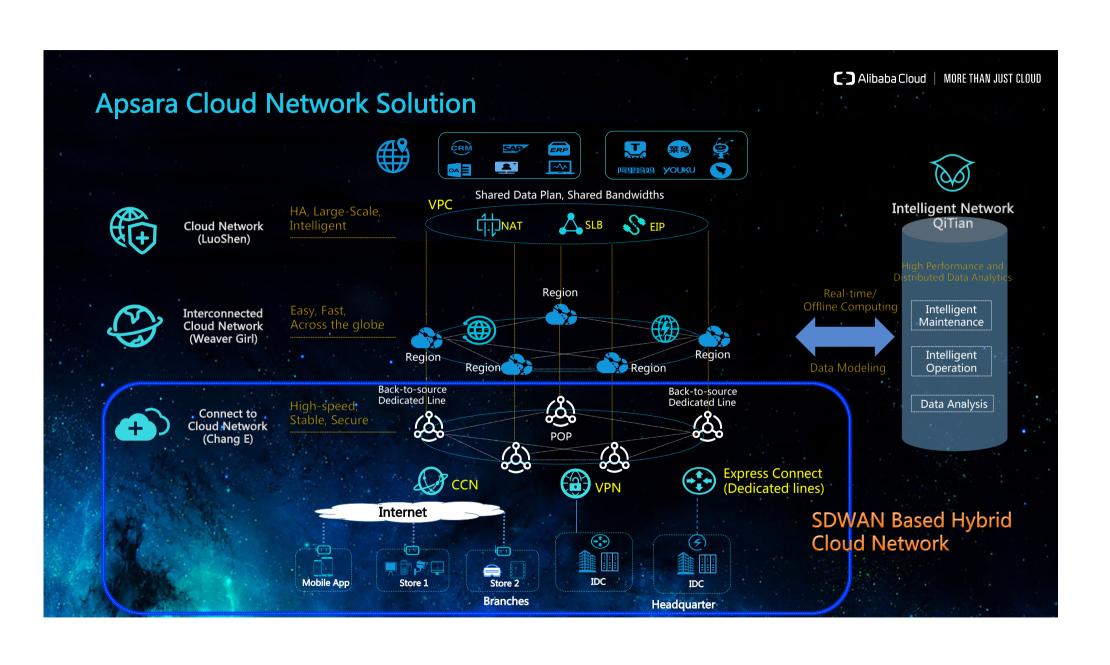

# **CCN - SDWAN Based Hybrid Network Architecture**

#### **Inter-connections Over Regions**

Connect to local POP
Virtual dedicated line over regions

#### **Interconnect with Cloud**

Access to VPC worldwide
Cloud Service Acceleration

#### **Cloud Network Integration**

Backup for dedicated line Full network monitor

## Quality

Dedicated Line from POP to Region Global Wide POP Site Intelligent POP Selection Best Route Selection High Availability

## **High Quality Networks**

19 Regions, 110+ POP

Back-To-Source
Dedicated line to Region

Stable & Low Latency