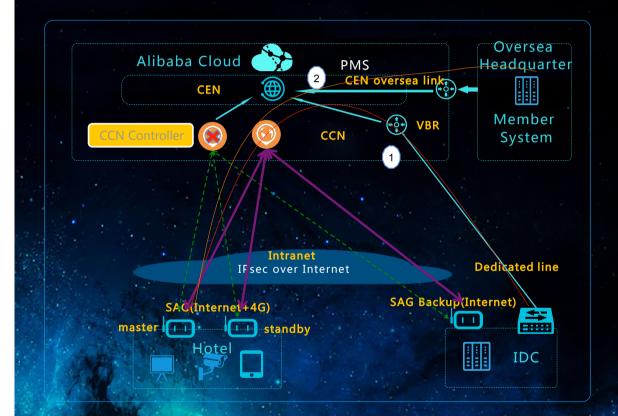

# HA Scenario – International Hotel Dedicated line switchover

- 1 Traffic from Hotel to IDC
- 2 Traffic from Hotel to Headquarter