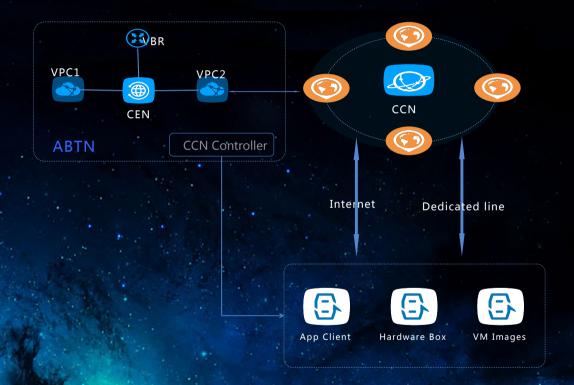

# Various terminals and way of connect to the cloud

## Kinds of connection to cloud

Internet
Dedicated line

### kinds of terminals

App client with ssl vpn Hardware box/3rd VM Images