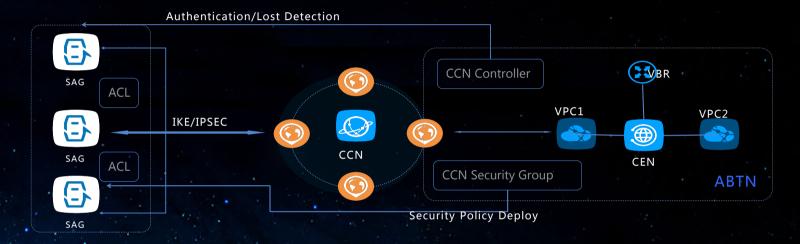

# **End-To-End Security**

## **End-To-End Security**

SAG Authentication/Lost Detection
Tanent Isolation with private network
Integrated Security Control
Anti-Attack/Tamper resistance
Traffic Encryption