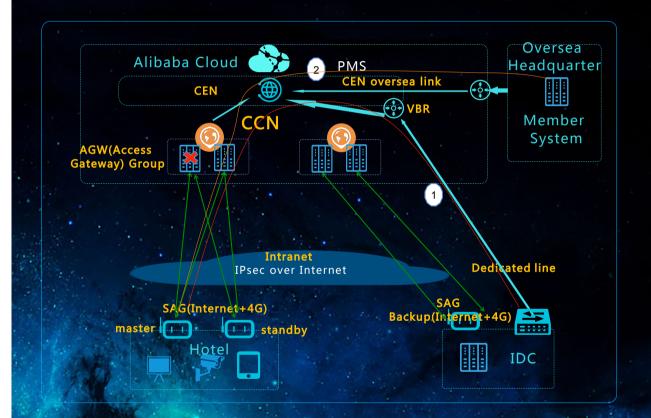

# HA Scenario – International Hotel AGW switchover

- 1 Traffic from Hotel to IDC
- 2 Traffic from Hotel to Headquarter