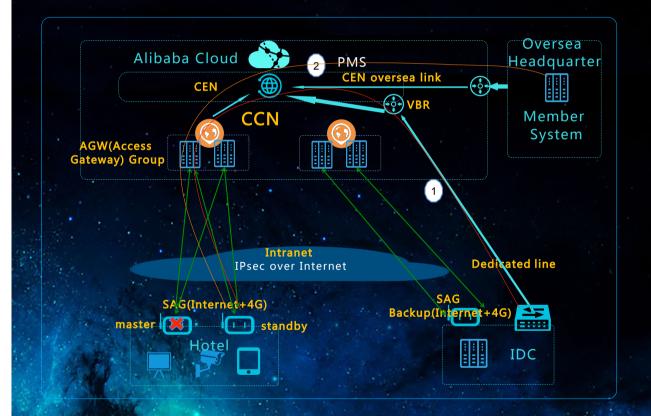

# HA Scenario – International Hotel SAG switchover

- 1 Traffic from Hotel to IDC
- 2 Traffic from Hotel to Headquarter