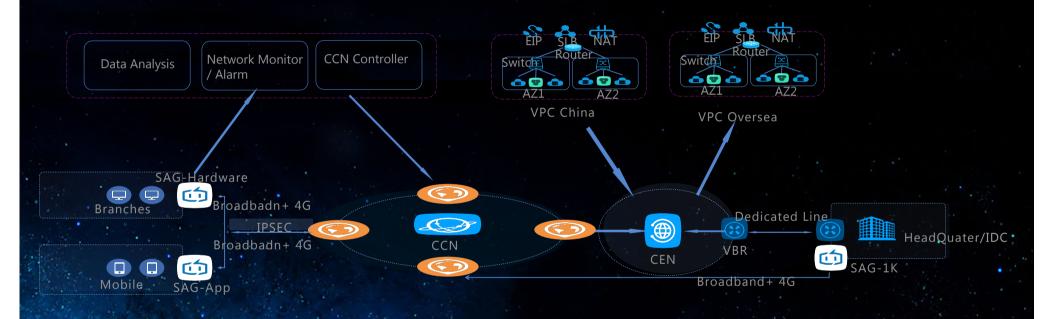

# **CCN - SDWAN Based Hybrid Network Architecture**

#### Kinds of terminals

Hardware – On Shelf box/Desktop Software – Mobile App Client

## Kinds of connection to cloud

Internet
Dedicated line

### kinds of terminals

App client with ssl vpn Hardware box/3rd VM Images