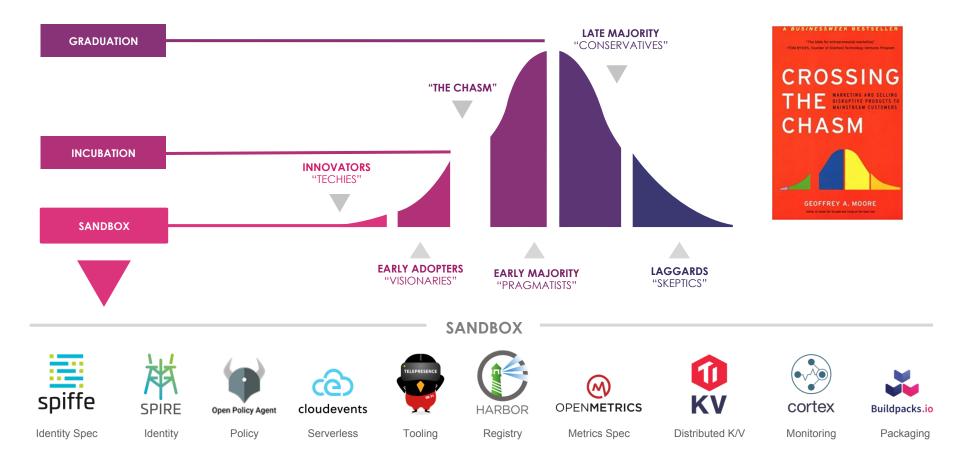

# Crossing the chasm with cloud native

Cheryl Hung, Director of Ecosystem, @oicheryl

This presentation is available at:



### **Cloud Native Computing Foundation**

Non-profit, part of the Linux Foundation; founded Dec 2015



#### 63 Companies in the End User Community



Plus 7 non-public members

#### **CNCF** Project Maturities



#### **CNCF** Project Maturities



#### **CNCF** Project Maturities



#### KubeCon + CloudNativeCon

- China
  - Shanghai: November 13-15, 2018
  - Sponsorships open
- North America
  - Seattle: December 10-13, 2018
  - Sponsorships <u>open</u>
- 2019
  - <u>Barcelona</u>: May 20-23, 2019
  - Shanghai: June 26-28, 2019
  - San Diego: November 18-21, 2019







CloudNativeCon

North America 2018



## Thanks

chung@linuxfoundation.org, @oicheryl

This presentation is available at: https://github.com/cncf/presentations