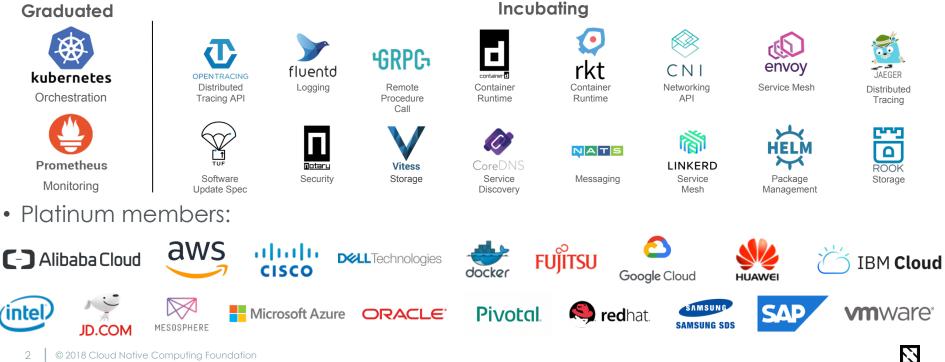

# Crossing the chasm with cloud native

Cheryl Hung, Director of Ecosystem, @oicheryl

This presentation is available at:



### **Cloud Native Computing Foundation**

Non-profit, part of the Linux Foundation; founded Dec 2015



#### 63 Companies in the End User Community



Plus 7 non-public members

#### **CNCF** Project Maturities



#### **CNCF** Project Maturities



#### **CNCF** Project Maturities



#### KubeCon + CloudNativeCon

- China
  - Shanghai: November 13-15, 2018
  - Sponsorships open
- North America
  - Seattle: December 10-13, 2018
  - Sponsorships <u>open</u>
- 2019
  - <u>Barcelona</u>: May 20-23, 2019
  - Shanghai: June 26-28, 2019
  - San Diego: November 18-21, 2019







CloudNativeCon

North America 2018



## Thanks

chung@linuxfoundation.org, @oicheryl

This presentation is available at: https://github.com/cncf/presentations