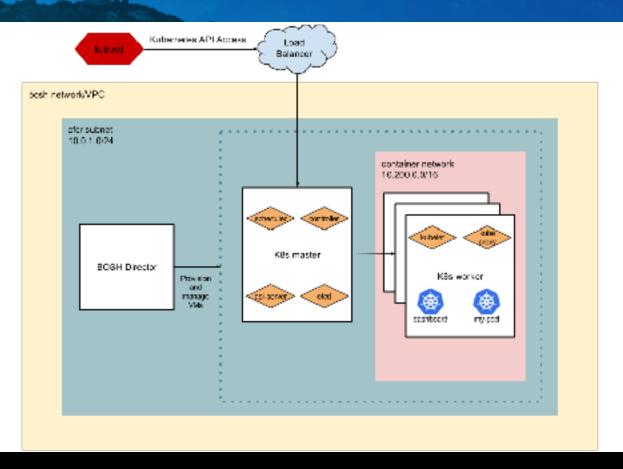

### Enter a VM Management Solution

**CLOUD FOUNDRY** 

#### VM Management:

- Identifiable
- Reproducible
- Consistent
- Agile

STEMCELL

RELEASE

**MANIFEST** 

**DEPLOYMENT** 

STEMCELL

https://bosh.io/stemcells

STEMCELL

Job

Package

Source

Blob

Common Releases: https://bosh.io/releases

RELEASE

Common Releases:https://bosh.io/releases

**MANIFEST** 

**DEPLOYMENT** 

https://bosh.io

Google + mware

+ Pivotal